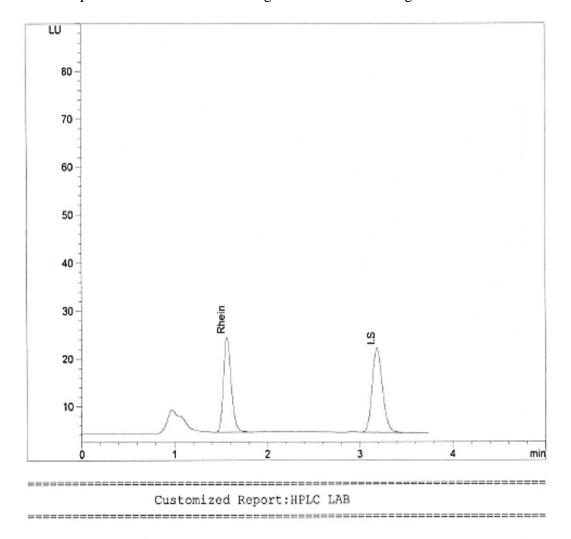

An example of the obtained chromatogram can be seen in figure 13.

| 1   | Peak<br># |     | Name of<br>  Compound                                                                                                                                                                                                                                                                                                                                                                                                                                                                                                                                                                                                                                                                                                                                                                                                                                                                                                                                                                                                                                                                                                                                                                                                                                                                                                                                                                                                                                                                                                                                                                                                                                                                                                                                                                                                                                                                                                                                                                                                                                                                                                          | Main Peak<br>  Height |         |           |
|-----|-----------|-----|--------------------------------------------------------------------------------------------------------------------------------------------------------------------------------------------------------------------------------------------------------------------------------------------------------------------------------------------------------------------------------------------------------------------------------------------------------------------------------------------------------------------------------------------------------------------------------------------------------------------------------------------------------------------------------------------------------------------------------------------------------------------------------------------------------------------------------------------------------------------------------------------------------------------------------------------------------------------------------------------------------------------------------------------------------------------------------------------------------------------------------------------------------------------------------------------------------------------------------------------------------------------------------------------------------------------------------------------------------------------------------------------------------------------------------------------------------------------------------------------------------------------------------------------------------------------------------------------------------------------------------------------------------------------------------------------------------------------------------------------------------------------------------------------------------------------------------------------------------------------------------------------------------------------------------------------------------------------------------------------------------------------------------------------------------------------------------------------------------------------------------|-----------------------|---------|-----------|
|     |           |     |                                                                                                                                                                                                                                                                                                                                                                                                                                                                                                                                                                                                                                                                                                                                                                                                                                                                                                                                                                                                                                                                                                                                                                                                                                                                                                                                                                                                                                                                                                                                                                                                                                                                                                                                                                                                                                                                                                                                                                                                                                                                                                                                |                       |         |           |
|     |           |     | The second secon | 1 1                   |         | 12506.783 |
| - 1 | 2         | 3.2 | I.S                                                                                                                                                                                                                                                                                                                                                                                                                                                                                                                                                                                                                                                                                                                                                                                                                                                                                                                                                                                                                                                                                                                                                                                                                                                                                                                                                                                                                                                                                                                                                                                                                                                                                                                                                                                                                                                                                                                                                                                                                                                                                                                            | 17.782                | 136.420 | 1.000     |

Figure 13: Chromatogram of subject 6 at time point 0.75 hr